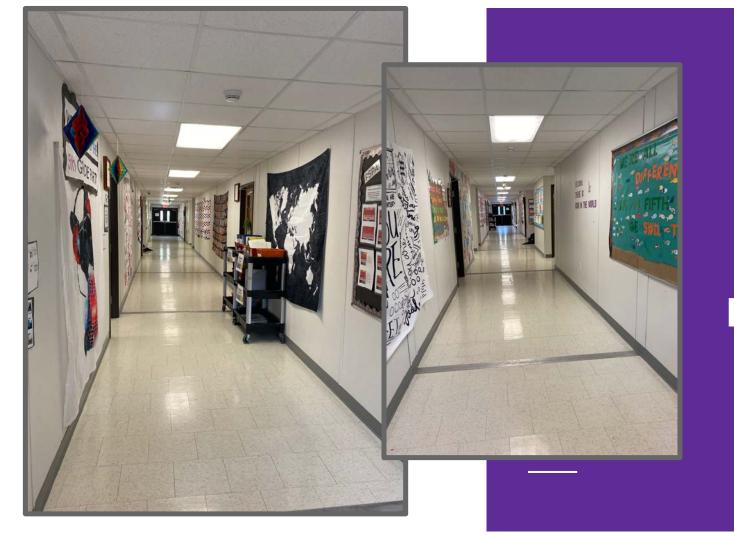

# COTTAGE INTERIOR HIGHLIGHTS

- LARGE CLASSROOMS FOR MIDDLE SCHOOL STUDENTS
- WIDE HALLWAYS
- STAFFKITCHENETTE/WORKROOM
- 2 SMALL GROUP/OFFICE SPACES
- WE GET TO PICK OUR COLORS & FLOORS
  - GRAY FAMILY
  - GRAY FLOORING (LIKE
     FLOOR UPSTAIRS IN
     CURRENT BLDG)

# WIDE HALLWAYS

LARGE CLASSROOMS