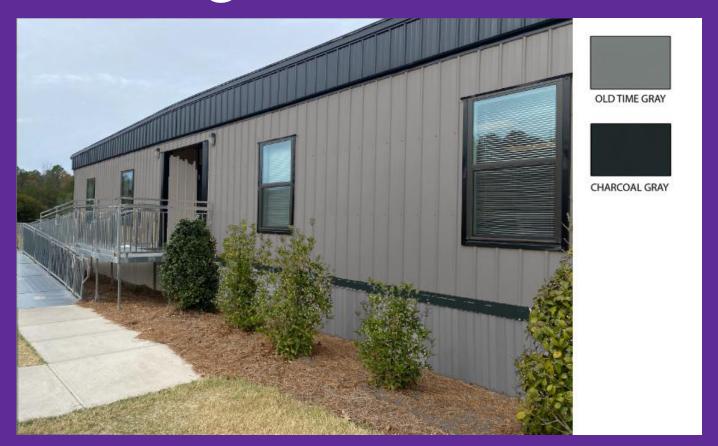

## OUR COTTAGE EXTERIOR

WE HAVE CHOSEN OUR
 EXTERIOR COLORS IN THE
 GRAY FAMILY SO THAT IT
 BLENDS WELL WITH OUR
 CURRENT BUILDING

WE PLAN TO ADD SHUTTERS,
 WINDOW BOXES, &
 LANDSCAPING TO GIVE IT
 MORE CURB APPEAL

# **Our Cottage Exterior Colors**

Ideas & Ways to
Give Our Cottage
Curb Appeal We Will Need Your
Help

Landscaping

- Window Boxes
- Shutters
- Awnings Connecting Buildings