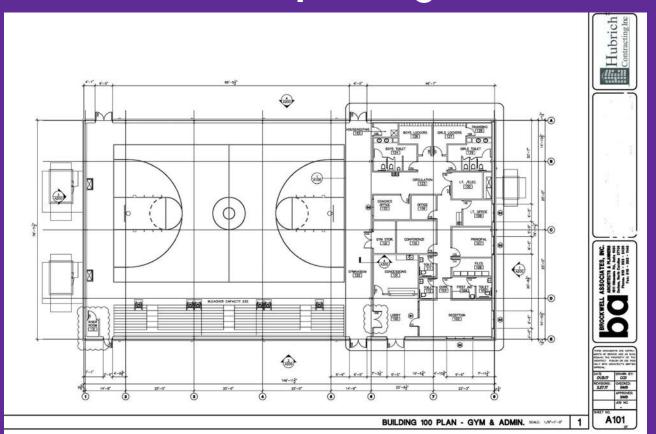

# ACS MIDDLE SCHOOL PLANS FOR 2023 - 2024



# MIDDLE SCHOOL SITE PLAN & CONSTRUCTION 2023 - 2024



- PHASE 1: ONE 10-CLASSROOM COTTAGE FOR UPCOMING SCHOOL YEAR (2023 - 2024)
- PHASE 2: ADDITIONAL 10-CLASSROOM COTTAGE & A FULL SIZE
   MIDDLE SCHOOL GYM FOR 2024 2025
- PHASE 1 & PHASE 2 CONSTRUCTION WILL TAKE APPROXIMATELY 1 ½
   YEARS



#### MIDDLE SCHOOL SITE PLAN PHASE 1 & PHASE 2







# COTTAGE FLOOR PLAN FOR OUR 10-CLASSROOM COTTAGES



### FULL SIZE MIDDLE SCHOOL GYM FOR 2024 - 2025



## OUR COTTAGE EXTERIOR

WE HAVE CHOSEN OUR
 EXTERIOR COLORS IN THE
 GRAY FAMILY SO THAT IT
 BLENDS WELL WITH OUR
 CURRENT BUILDING

WE PLAN TO ADD SHUTTERS,
 WINDOW BOXES, &
 LANDSCAPING TO GIVE IT
 MORE CURB APPEAL

# **Our Cottage Exterior Colors**



Ideas & Ways to
Give Our Cottage
Curb Appeal We Will Need Your
Help

Landscaping

- Window Boxes
- Shutters
- Awnings Connecting Buildings



# COTTAGE INTERIOR HIGHLIGHTS

- LARGE CLASSROOMS FOR MIDDLE SCHOOL STUDENTS
- WIDE HALLWAYS
- STAFFKITCHENETTE/WORKROOM
- 2 SMALL GROUP/OFFICE SPACES
- WE GET TO PICK OUR COLORS & FLOORS
  - GRAY FAMILY
  - GRAY FLOORING (LIKE
     FLOOR UPSTAIRS IN
     CURRENT BLDG)

# **FLOORS WILL** BE LIKE OUR **UPSTAIRS IN CURRENT** BUILDING



THE PICTURES THAT ARE SHOWN NEXT ARE FROM A COTTAGE LOCATED AT P