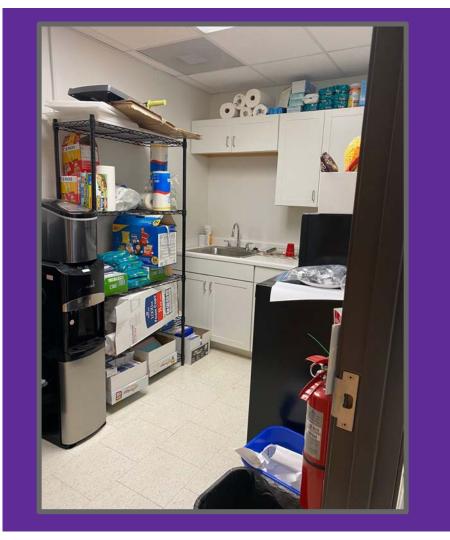

# STAFF KITCHENETTE & WORKROOM

THE PICTURES THAT ARE SHOWN **NEXT ARE FROM DISCOVERY CHARTER SCHOOL LOCATED IN** DURHAM. THIS IS WHAT OUR MIDDLE SCHOOL GYM WILL LOOK LIKE, BUT WITH OUR COLORS. **PURPLE & GRAY** & OUR MASCOT, THE COYOTE