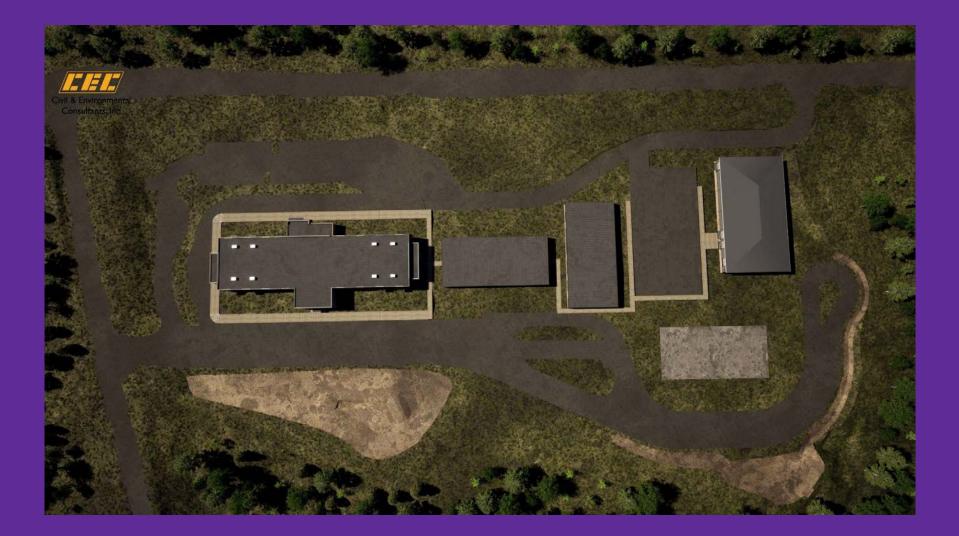

# ACS MIDDLE SCHOOL PLANS FOR 2023 - 2024



# MIDDLE SCHOOL SITE PLAN & CONSTRUCTION 2023 - 2024



- PHASE 1: ONE 10-CLASSROOM COTTAGE FOR UPCOMING SCHOOL YEAR (2023 - 2024)
- PHASE 2: ADDITIONAL 10-CLASSROOM COTTAGE & A FULL SIZE
   MIDDLE SCHOOL GYM FOR 2024 2025
- PHASE 1 & PHASE 2 CONSTRUCTION WILL TAKE APPROXIMATELY 1 ½
   YEARS



#### MIDDLE SCHOOL SITE PLAN PHASE 1 & PHASE 2







# COTTAGE FLOOR PLAN FOR OUR 10-CLASSROOM COTTAGES



### FULL SIZE MIDDLE SCHOOL GYM FOR 2024 - 2025



## OUR COTTAGE EXTERIOR

WE HAVE CHOSEN OUR
 EXTERIOR COLORS IN THE
 GRAY FAMILY SO THAT IT
 BLENDS WELL WITH OUR
 CURRENT BUILDING

WE PLAN TO ADD SHUTTERS,
 WINDOW BOXES, &
 LANDSCAPING TO GIVE IT
 MORE CURB APPEAL

# **Our Cottage Exterior Colors**



Ideas & Ways to
Give Our Cottage
Curb Appeal We Will Need Your
Help

Landscaping

- Window Boxes
- Shutters
- Awnings Connecting Buildings



# COTTAGE INTERIOR HIGHLIGHTS

- LARGE CLASSROOMS FOR MIDDLE SCHOOL STUDENTS
- WIDE HALLWAYS
- STAFFKITCHENETTE/WORKROOM
- 2 SMALL GROUP/OFFICE SPACES
- WE GET TO PICK OUR COLORS & FLOORS
  - GRAY FAMILY
  - GRAY FLOORING (LIKE
     FLOOR UPSTAIRS IN
     CURRENT BLDG)

# **FLOORS WILL** BE LI