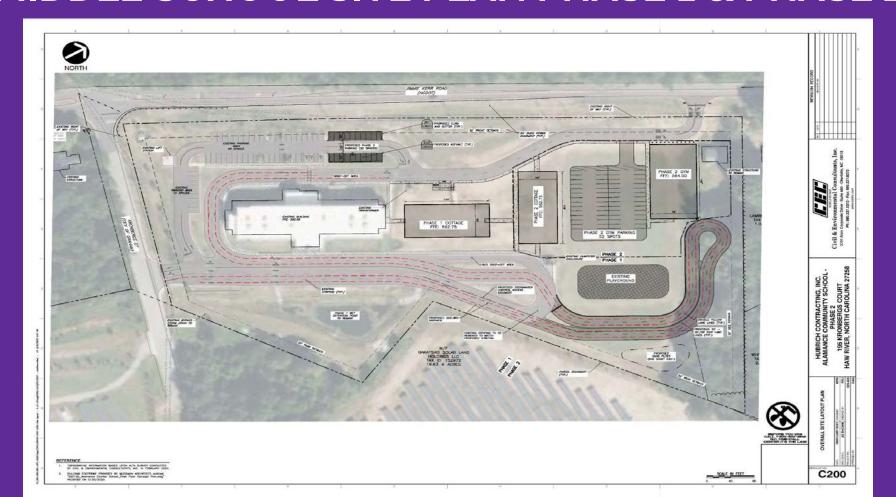

# MIDDLE SCHOOL SITE PLAN & CONSTRUCTION 2023 - 2024

- PHASE 1: ONE 10-CLASSROOM COTTAGE FOR UPCOMING SCHOOL YEAR (2023 - 2024)
- PHASE 2: ADDITIONAL 10-CLASSROOM COTTAGE & A FULL SIZE
   MIDDLE SCHOOL GYM FOR 2024 2025
- PHASE 1 & PHASE 2 CONSTRUCTION WILL TAKE APPROXIMATELY 1 ½
   YEARS

#### MIDDLE SCHOOL SITE PLAN PHASE 1 & PHASE 2