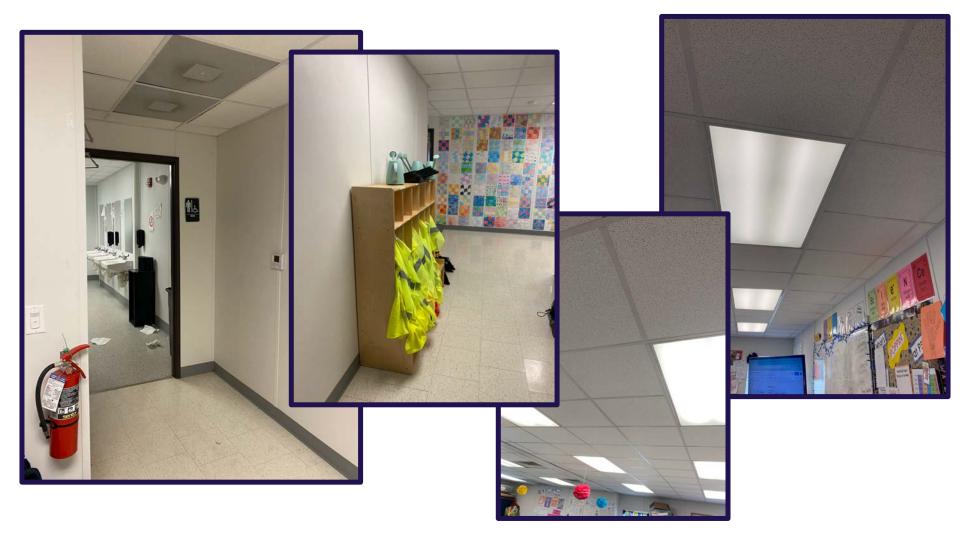

# WIDE HALLWAYS

LARGE CLASSROOMS

## HALLWAYS & BATHROOMS

2 OFFICES/SMALL GROUP SPACES