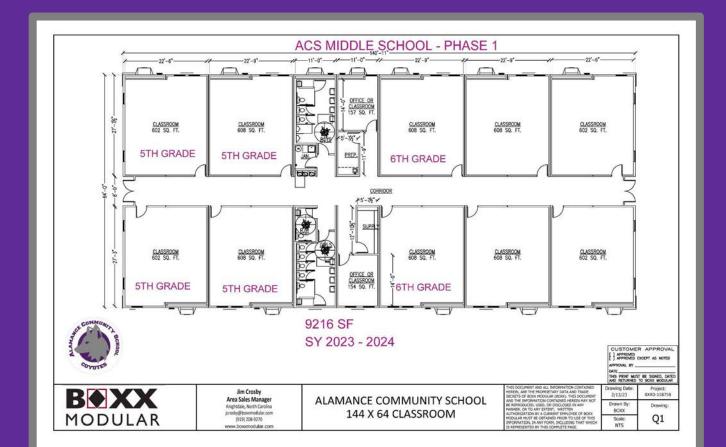

# ACS MIDDLE SCHOOL PLANS FOR 2023 - 2024



# MIDDLE SCHOOL SITE PLAN & CONSTRUCTION 2023 - 2024



- PHASE 1: ONE 10-CLASSROOM COTTAGE FOR UPCOMING SCHOOL YEAR (2023 - 2024)
- PHASE 2: ADDITIONAL 10-CLASSROOM COTTAGE & A FULL SIZE
   MIDDLE SCHOOL GYM FOR 2024 2025
- PHASE 1 & PHASE 2 CONSTRUCTION WILL TAKE APPROXIMATELY 1 ½
   YEARS



#### MIDDLE SCHOOL SITE PLAN PHASE 1 & PHASE 2







# COTTAGE FLOOR PLAN FOR OUR 10-CLASSROOM COTTAGES



### FULL SIZE MIDDLE SCHOOL GYM FOR 2024 - 2025



## OUR COTTAGE EXTERIOR

WE HAVE CHOSEN OUR
 EXTERIOR COLORS IN THE
 GRAY FAMILY SO THAT IT
 BLENDS WELL WITH OUR
 CURRENT BUILDING

WE PLAN TO ADD SHUTTERS,
 WINDOW BOXES, &
 LANDSCAPING TO GIVE IT
 MORE CURB APPEAL

# **Our Cottage Exterior Colors**



Ideas & Ways to
Give Our Cottage
Curb Appeal We Will Need Your
Help

Landscaping

- Window Boxes
- Shutters
- Awnings Connecting Buildings



# COTTAGE INTERIOR HIGHLIGHTS

- LARGE CLASSROOMS FOR MIDDLE SCHOOL STUDENTS
- WIDE HALLWAYS
- STAFFKITCHENETTE/WORKROOM
- 2 SMALL GROUP/OFFICE SPACES
- WE GET TO PICK OUR COLORS & FLOORS
  - GRAY FAMILY
  - GRAY FLOORING (LIKE
     FLOOR UPSTAIRS IN
     CURRENT BLDG)

# **FLOORS WILL** BE LIKE OUR **UPSTAIRS IN CURRENT** BUILDING



THE PICTURES