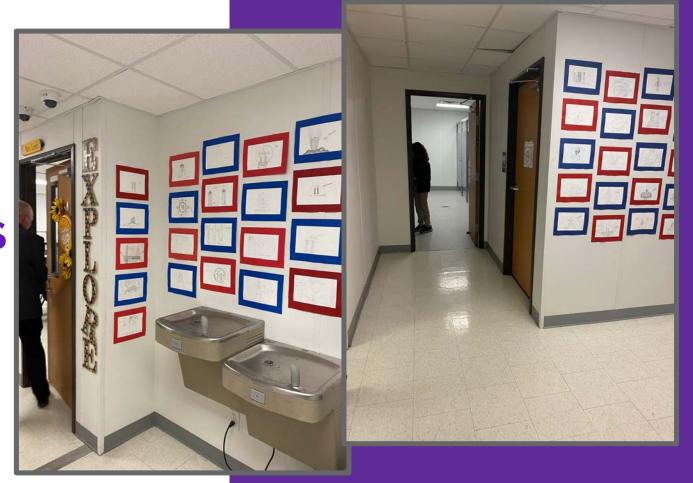

UTTERS,
 WINDOW BOXES, &
 LANDSCAPING TO GIVE IT
 MORE CURB APPEAL

# **Our Cottage Exterior Colors**



Ideas & Ways to
Give Our Cottage
Curb Appeal We Will Need Your
Help

Landscaping

- Window Boxes
- Shutters
- Awnings Connecting Buildings



# COTTAGE INTERIOR HIGHLIGHTS

- LARGE CLASSROOMS FOR MIDDLE SCHOOL STUDENTS
- WIDE HALLWAYS
- STAFFKITCHENETTE/WORKROOM
- 2 SMALL GROUP/OFFICE SPACES
- WE GET TO PICK OUR COLORS & FLOORS
  - GRAY FAMILY
  - GRAY FLOORING (LIKE
     FLOOR UPSTAIRS IN
     CURRENT BLDG)

# **FLOORS WILL** BE LIKE OUR **UPSTAIRS IN CURRENT** BUILDING



THE PICTURES THAT ARE SHOWN NEXT ARE FROM A COTTAGE LOCATED AT PINE SPRINGS ACADEMY IN HOLLY SPRINGS. THIS IS WHAT OUR COTTAGE WILL LOOK LIKE INSIDE



# WIDE HALLWAYS





LARGE CLASSROOMS

## HALLWAYS & BATHROOMS







2 OFFICES/SMALL GROUP SPACES

# STAFF KITCHENETTE & WORKROOM





THE PICTURES THAT ARE SHOWN **NEXT ARE FROM DISCOVERY CHARTER SCHOOL LOCATED IN** DURHAM. THIS IS WHAT OUR MIDDLE SCHOOL GYM WILL LOOK LIKE, BUT WITH OUR COLORS. **PURPLE & GRAY** & OUR MASCOT, THE COYOTE

## **GYM EXTERIOR**



#### **GYM EXTERIOR**



## GYM INTERIOR



#### **GYM INTERIOR WITH BLEACHERS**



OUR CONTRACTOR
ANTICIPATES THAT HE
WILL BEGIN THE SITE
WORK IN APRIL & OUR
FIRST COTTAGE WILL
BE READY IN JULY

**AREN'T YOU EXCITED??!!** 

I KNOW THAT WE ARE!!