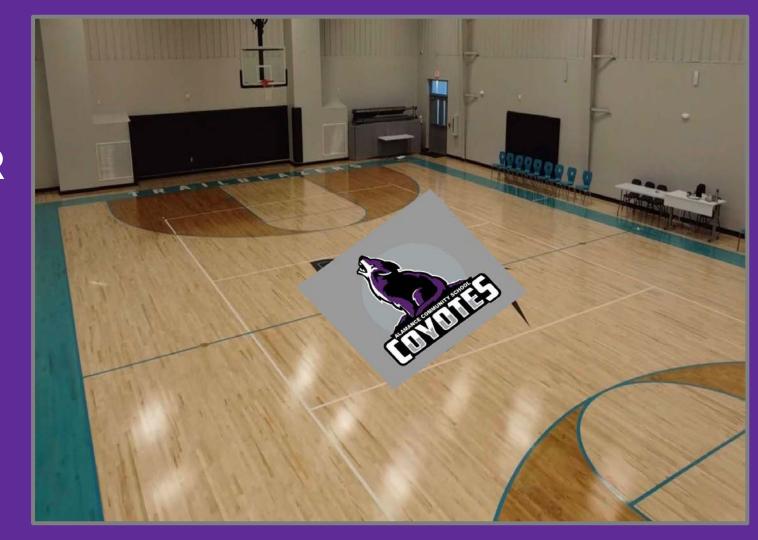

# STAFF KITCHENETTE & WORKROOM

THE PICTURES THAT ARE SHOWN **NEXT ARE FROM DISCOVERY CHARTER SCHOOL LOCATED IN** DURHAM. THIS IS WHAT OUR MIDDLE SCHOOL GYM WILL LOOK LIKE, BUT WITH OUR COLORS. **PURPLE & GRAY** & OUR MASCOT, THE COYOTE

## GYM INTERIOR