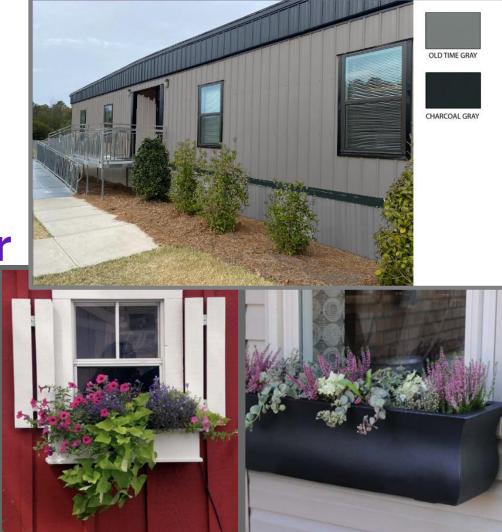

## OUR COTTAGE EXTERIOR

WE HAVE CHOSEN OUR
 EXTERIOR COLORS IN THE
 GRAY FAMILY SO THAT IT
 BLENDS WELL WITH OUR
 CURRENT BUILDING

WE PLAN TO ADD SHUTTERS,
 WINDOW BOXES, &
 LANDSCAPING TO GIVE IT
 MORE CURB APPEAL

# **Our Cottage Exterior Colors**

Ideas & Ways to
Give Our Cottage
Curb Appeal We Will Need Your
Help

Landscaping

- Window Boxes
- Shutters
- Awnings Connecting Buildings